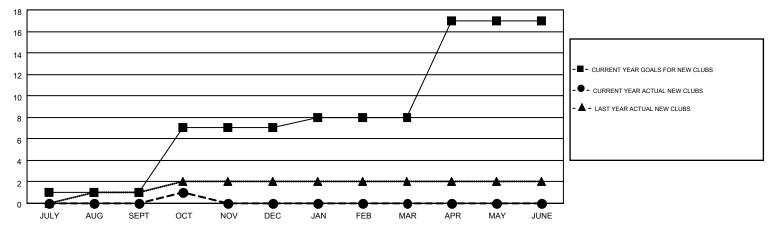

## MONTHLY MEMBERSHIP PROGRESS REPORT

Multiple District 13

Results as of: 10/31/2014

**LOCATION: OHIO** 

GMT CA 1

| GMT: JERRY S          | MITH             |           |                  |                  |  |  |  |  |  |  |
|-----------------------|------------------|-----------|------------------|------------------|--|--|--|--|--|--|
| Clubs                 |                  |           |                  |                  |  |  |  |  |  |  |
| RESULTS FOR 2014-2015 |                  |           |                  |                  |  |  |  |  |  |  |
| QUARTER               | NEW CLUB<br>GOAL | NEW CLUBS | DROPPED<br>CLUBS | NET<br>GAIN/LOSS |  |  |  |  |  |  |
| JULY/AUG/SEPT         | 1                | 0         | 1                | -1               |  |  |  |  |  |  |
| OCT/NOV/DEC           | 6                | 1         | 1                | 0                |  |  |  |  |  |  |
| JAN/FEB/MAR           | 1                | 0         | 0                | 0                |  |  |  |  |  |  |
| APR/MAY/JUNE          | 9                | 0         | 0                | 0                |  |  |  |  |  |  |

## GOALS AND ACTUAL NEW CLUBS CUMULATIVE

| DROPPED CLUBS: 2  DROPPED MEMBERS |                 |                                       |                                       | TION<br>9,485 (75.28%)<br>3,114 (24.72%) |                |
|-----------------------------------|-----------------|---------------------------------------|---------------------------------------|------------------------------------------|----------------|
| DECEASED  CLUB CANCELLED  OTHER   | 51<br>22<br>385 | CLICK HERE FOR HEALTH ASSESSMENT DATA | FAMILY UNIT MEMBERS HEAD OF HOUSEHOLD |                                          | 2,227<br>1,089 |
| TOTAL                             | 458             |                                       | NON-HEAD OF HOUSEHOL                  | D                                        | 1,138          |