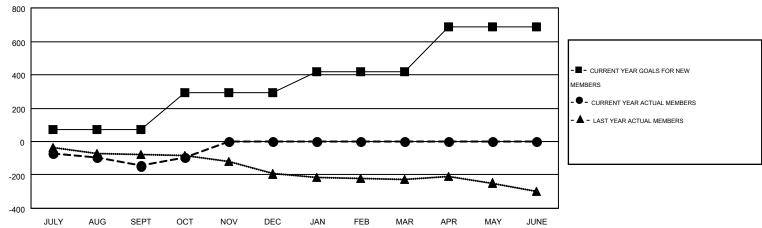

| Members               |                    |                                        |                    |                  |  |  |  |  |  |  |
|-----------------------|--------------------|----------------------------------------|--------------------|------------------|--|--|--|--|--|--|
| RESULTS FOR 2014-2015 |                    |                                        |                    |                  |  |  |  |  |  |  |
| QUARTER               | NEW MEMBER<br>GOAL | CHARTER AND<br>NEW<br>MEMBERS<br>ADDED | DROPPED<br>MEMBERS | NET<br>GAIN/LOSS |  |  |  |  |  |  |
| JULY/AUG/SEPT         | 71                 | 197                                    | 343                | -146             |  |  |  |  |  |  |
| OCT/NOV/DEC           | 222                | 165                                    | 115                | 50               |  |  |  |  |  |  |
| JAN/FEB/MAR           | 126                | 0                                      | 0                  | 0                |  |  |  |  |  |  |
| APR/MAY/JUNE          | 268                | 0                                      | 0                  | 0                |  |  |  |  |  |  |

## GOALS AND ACTUAL NEW CLUBS CUMULATIVE

| DROPPED CLUBS: 2  DROPPED MEMBERS |                 |                                       |                                       | TION<br>9,485 (75.28%)<br>3,114 (24.72%) |                |
|-----------------------------------|-----------------|---------------------------------------|---------------------------------------|------------------------------------------|----------------|
| DECEASED  CLUB CANCELLED  OTHER   | 51<br>22<br>385 | CLICK HERE FOR HEALTH ASSESSMENT DATA | FAMILY UNIT MEMBERS HEAD OF HOUSEHOLD |                                          | 2,227<br>1,089 |
| TOTAL                             | 458             |                                       | NON-HEAD OF HOUSEHOL                  | D                                        | 1,138          |